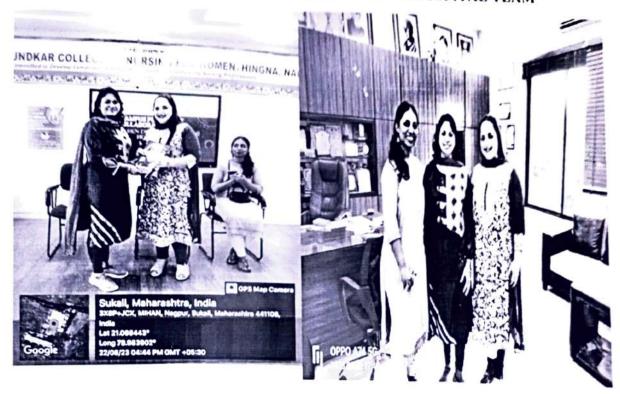

#### CARRIER COUNSELLING REPORT

Date: - 22/08/2023

Time: - 3Pm to 5 Pm

Venue: - Seminar Hall

Participant: - Basic B.Sc. 4th year Nursing

The Carrier counselling session was planned to make the students understand the different career opportunities, procedure to appear those careers, different competitive exams and also planned to make them to understand the importance of having goal and passion and hard work to achieve the desired goal. Kokilaben Dhirubhai Amabani Hospital Research Institute Mumbai came to Maharshi Karve Stree Shiksha Samsthas, Sitabai Nargundkar College of Nursing for Women Nagpur. for carrier counselling and campus Recruitment programme in this year 2023, and gave a brief introduction about the various opportunities and scope in the field of Nursing. The Session was taken by Ms. Havovi Fouzdar General Manager and Head of Nursing and Ms. Anora Baptista representative for the HR Department from esteemed institute of Kokilaben Dhirubhai Ambani Hospital Research Institute Mumbai. She suggested varied ways that how to opt the career in one's life depending on the capabilities and potential. She also motivated the students to focus on the chosen career and what are the efforts to be put in to make that dream true. She motivated the students to be confident and communicative in life besides, hard work, and focus on the option which is an important aspect to be taken care of. All the students were highly motivated and enlightened about the various opportunities after completing their Course. It was a very informative day for the students. The programme was well organized Under the guidance of Principal Dr. Rupa Verma and Coordinate by Ms. Swati Gaikwad Lecture.

### WELCOME TO KOKILABEN DHIRUBHAI AMBANI HOSPITAL TEAM

#### INTRODUCED THE GUESTS

### SESSION GIVEN BY MS. HAVOVI FOUZDAR MAM

Jul orl

SIGNATURE OF PRINCIPAL Principal Sitabai Nargundkar College of Nursing For Women, Nagpur