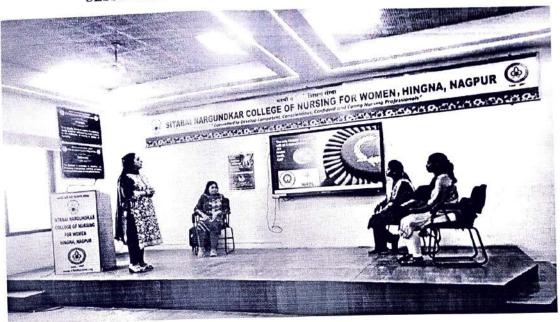

#### CARRIER COUNSELLING REPORT

Date: - 22/08/2023

Time: - 3Pm to 5 Pm

Venue: - Seminar Hall

Participant: - Basic B.Sc. 4th year Nursing

The Carrier counselling session was planned to make the students understand the different career opportunities, procedure to appear those careers, different competitive exams and also planned to make them to understand the importance of having goal and passion and hard work to achieve the desired goal. Kokilaben Dhirubhai Amabani Hospital Research Institute Mumbai came to Maharshi Karve Stree Shiksha Samsthas, Sitabai Nargundkar College of Nursing for Women Nagpur. for carrier counselling and campus Recruitment programme in this year 2023, and gave a brief introduction about the various opportunities and scope in the field of Nursing. The Session was taken by Ms. Havovi Fouzdar General Manager and Head of Nursing and Ms. Anora Baptista representative for the HR Department from esteemed institute of Kokilaben Dhirubhai Ambani Hospital Research Institute Mumbai. She suggested varied ways that how to opt the career in one's life depending on the capabilities and potential. She also motivated the students to focus on the chosen career and what are the efforts to be put in to make that dream true. She motivated the students to be confident and communicative in life besides, hard work, and focus on the option which is an important aspect to be taken care of. All the students were highly motivated and enlightened about the various opportunities after completing their Course. It was a very informative day for the students. The programme was well organized Under the guidance of Principal Dr. Rupa Verma and Coordinate by Ms. Swati Gaikwad Lecture.

### WELCOME TO KOKILABEN DHIRUBHAI AMBANI HOSPITAL TEAM

#### INTRODUCED THE GUESTS

### SESSION GIVEN BY MS. HAVOVI FOUZDAR MAM

Jul orl

SIGNATURE OF PRINCIPAL Principal Sitabai Nargundkar College of Nursing For Women, Nagpur