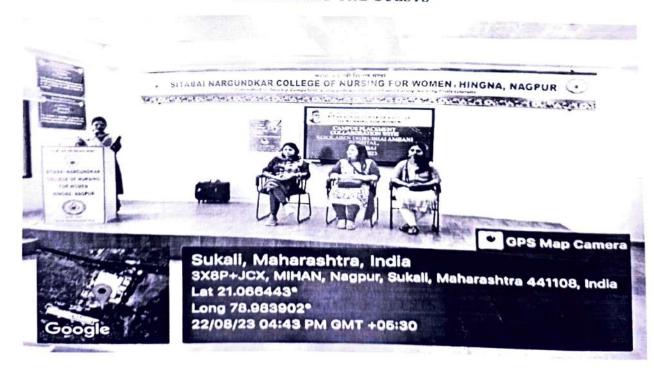

#### CARRIER COUNSELLING REPORT

Date: - 22/08/2023

Time: - 3Pm to 5 Pm

Venue: - Seminar Hall

Participant: - Basic B.Sc. 4th year Nursing

The Carrier counselling session was planned to make the students understand the different career opportunities, procedure to appear those careers, different competitive exams and also planned to make them to understand the importance of having goal and passion and hard work to achieve the desired goal. Kokilaben Dhirubhai Amabani Hospital Research Institute Mumbai came to Maharshi Karve Stree Shiksha Samsthas, Sitabai Nargundkar College of Nursing for Women Nagpur. for carrier counselling and campus Recruitment programme in this year 2023, and gave a brief introduction about the various opportunities and scope in the field of Nursing. The Session was taken by Ms. Havovi Fouzdar General Manager and Head of Nursing and Ms. Anora Baptista representative for the HR Department from esteemed institute of Kokilaben Dhirubhai Ambani Hospital Research Institute Mumbai. She suggested varied ways that how to opt the career in one's life depending on the capabilities and potential. She also motivated the students to focus on the chosen career and what are the efforts to be put in to make that dream true. She motivated the students to be confident and communicative in life besides, hard work, and focus on the option which is an important aspect to be taken care of. All the students were highly motivated and enlightened about the various opportunities after completing their Course. It was a very informative day for the students. The programme was well organized Under the guidance of Principal Dr. Rupa Verma and Coordinate by Ms. Swati Gaikwad Lecture.

### SESSION GIVEN BY MS. HAVOVI FOUZDAR MAM

Jul orl

SIGNATURE OF PRINCIPAL Principal Sitabai Nargundkar College of Nursing For Women, Nagpur