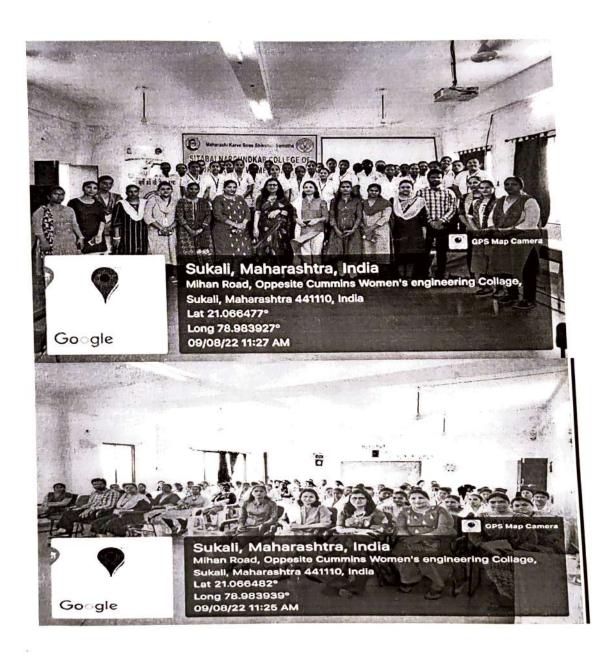

# Report on Interactive Session and Course Guidance

Date: 09-08-2022

Time: 10.00 to 11.30am Venue: Seminar hall

Participant: Basic B.Sc. Nursing 4thyr

Activity covered: Colonel Sanjula Verma (VP. care group) and Mangamma Mam Assistant Nursing Superintendent Care Hospital of Nagpur.

The department of Training and placement cell of Maharshi Karve Stree Shikshan Samstha's, Sitabai Nargunkar College of Nursing for Women organized a session on Interactive Session and Course Guidance.

The session was held on 09 august 2022 at 10:00 am to 11:00 am in seminar hall. The session started with the Saraswati Vandana and lamp lighting. Principal Dr. Rupa Verma felicitated the guest col. Sanjula Verma and Mangamma mam with Rose buds and College Magazine.

The Care hospital group came up with a new course which is diploma in critical care nursing. The. Colonel Sanjula Verma and matron Mangamma gave a brief detail and explained about the eligibility for course.

Dr. Rupa Verma principal also shed light on the same and encouraged student to grab this opportunity.

They advised and requested the students to apply for this diploma course as it will be a great benefit for their carrier.

Mrs. Mangamma mam encouraged students about quality nursing care as well as appreciated students for there clinical experience in the care hospital which is the parent hospital of MKSSS, SNCON.

The session was beautifully hosted by Mrs. Deepali Tayde (Clinical Instructor). The program was graced with the presence of all the staff and 4th year Basic B.Sc. nursing students.

The program was knowledgeable and opportunity seeking for students. All students and staff were very excited for course. The program was organized under the guidance of Principal Dr Rupa Verma and coordinate by Ms. Ankita Mhaske and placement team.